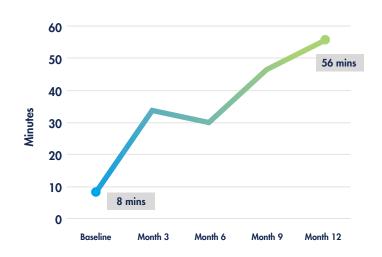

### **Increased Mobility Over Time<sup>1</sup>**

Patient functionality continues to improve as time progresses